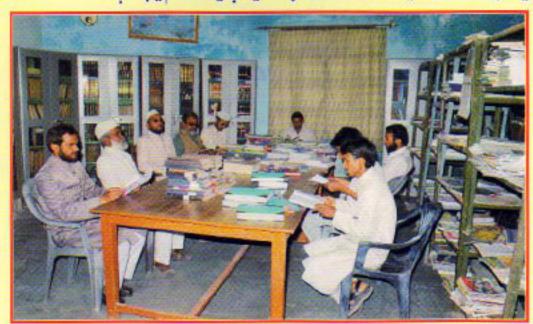

اداره کی لائبریری کا ایک منظر

(۵) لانبریری

ادارہ کی آئی ایک لائبر مری ہے جس میں اردو، فارس ،عربی اور انگریزی کتابوں کا معتد بہذخیر وموجود ہے۔ پھر بھی وہ تحقیقی کا موں کے لیے ناکافی ہے۔ ادارہ اے ایک الیمی لائبر مری کی شکل دینا چاہتا ہے جو ندصرف اس کی ضروریات کو بڑی حد تک پوری کرے، بلکہ دوسرے علماء و تحقین بھی اس ہے فائدہ انٹھا سکیں۔ اس کے لیے لائبر مریکی کی ایک عظیم الثنان عمارت کی شدید ضرورت ہے۔ اس وقت علوم جدیدہ سے متعلق بنیادی کتابیں اور انسائیکلو پیڈیاز (Encyclopaedias) کی بھی ضرورت ہے اور اسلامی علوم ہے متعلق جدید مطبوعات اور قدیم کتابوں کے نئے ایڈیشنوں کی بھی سخت ھاجت ہے۔