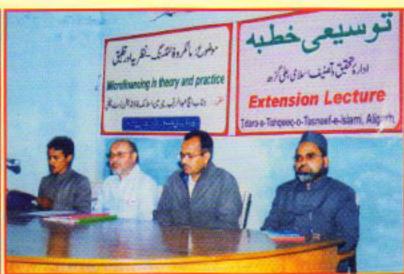

(۲) توسیعی خطبات:

ادارہ کی طرف سے عصری تقاضوں ہے ہم آ ہگ موضوعات پرتوسیعی خطبات (Ext.Lectur) کا اہتمام کیا جاتا ہے جاتا ہے جس میں معروف اسکالرس اور حققین اپنے خطبات چیش کرتے ہیں اوران پر ندا کرہ ہوتا ہے۔

سأمعين كاأيك منظر

توسيعي للجركا أيك منظر